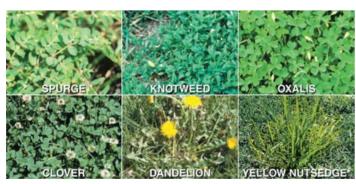

### **Product Details**

- Contains Trimec® Herbicide
- Controls Broadleaf Weeds & Feeds In Turf
- No. 1. Preferred Product For Professional **Broadleaf Weed Control**
- Low-Odor
- Effective Post-Emergent Control At A Wide Range of Temperatures
- Foliar absorbed.
- Designed for lawn and landscape turf applications and many other sites.
- 30% Poly Coated Sulfur Coated Urea
- 0.88 Pounds of nitrogen spreading at 12,500 sq. ft.
- **SGN 220**
- Always read and follow label directions