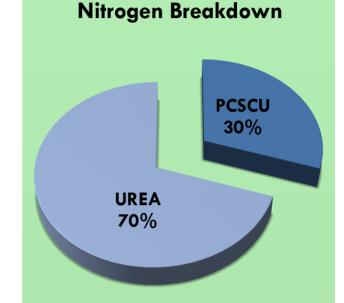

### **Product Details**

- Contains Trimec® Herbicide
- Controls Broadleaf Weeds & Feeds In Turf
- No. 1. Preferred Product For Professional **Broadleaf Weed Control**
- Low-Odor
- Effective Post-Emergent Control At A Wide Range of Temperatures
- Foliar absorbed.
- Designed for lawn and landscape turf applications and many other sites.
- 30% Poly Coated Sulfur Coated Urea
- 0.88 Pounds of nitrogen spreading at 12,500 sq. ft.
- **SGN 220**
- Always read and follow label directions

### **GUARANTEED ANALYSIS**

22.0% Urea nitrogen\* Soluble Potash (K<sub>2</sub>O)......5.0% Sulfur (S)......0.6% Iron (Fe).....1.0%

Total Nitrogen (N).....22.0%

Plant foods derived from: Urea, Muriate of Potash, and Poly Coated Sulfur Coated Urea. Sulfur derived from Poly Coated Sulfur coated Urea.